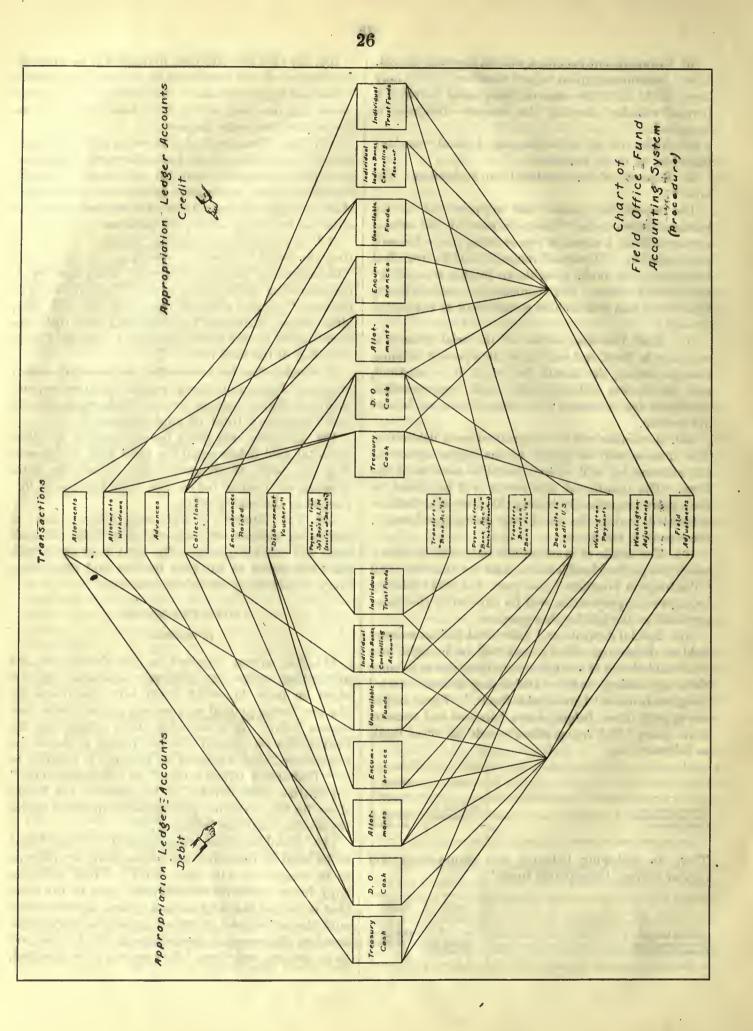

forma journal entries and explanations that appear below. In considering these entries and the instructions on journal voucher forms, it should be remembered that whenever an account is referred to as "Disbursing officer's cash" or "Encumbrances" the entries called for are to be made on the ledger sheet for the particular appropriation involved under the account headings indicated.

112. Exhibits illustrating journal voucher forms to be used in recording the transactions are referred to in connection with each entry. When multiplecopy forms are involved, only the part of the form that is used in the field is cited. Also, in accordance with the established procedure in double-entry bookkeeping, the accounts preceding the word "To" are to be debited and those following are to be credited.



#### ALLOTMENTS MADE (EXHIBIT 26).

113. If allotments are Treasury funds, the entry will be:

Treasury cash.....\$ to

Allotments..... \$

This entry will set up as a debit the amount that is made available for withdrawal from the Treasury for the benefit of the unit and as a credit the amount that is made available for encumbrance.

114. If allotments are funds collected and in hands of disbursing officer or to be so collected and held (for example, "Miscellaneous receipts, class 2") the entry will be:

Unavailable funds...... \$

0

Allotments..... \$

This entry will reduce the unavailable balance of collected funds and place the amount involved to the credit of "Allotments," where it will be subject to encumbrance. This entry and the reverse, shown in paragraph 115, will occur very